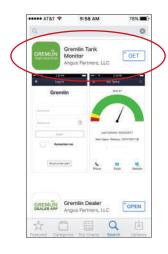

### Step 1:

Search "GREMLIN® Tank Monitor" in App store.

Tap 'GET' next to GREMLIN® Tank Monitor to download.

#### Do not download the GREMLIN® Dealer App. That is for use by the technicians.

Note: Allow Push Notifications so if we are not receiving readings in our office, or detect any other issues, we can alert you.