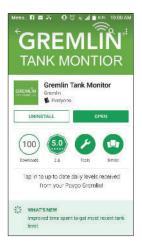

## Step 3:

You're now ready to use the app!

Each time you use your app, you will be asked to enter your username and password. If you choose "Remember Me" then next time you'll just need to click "Log In".